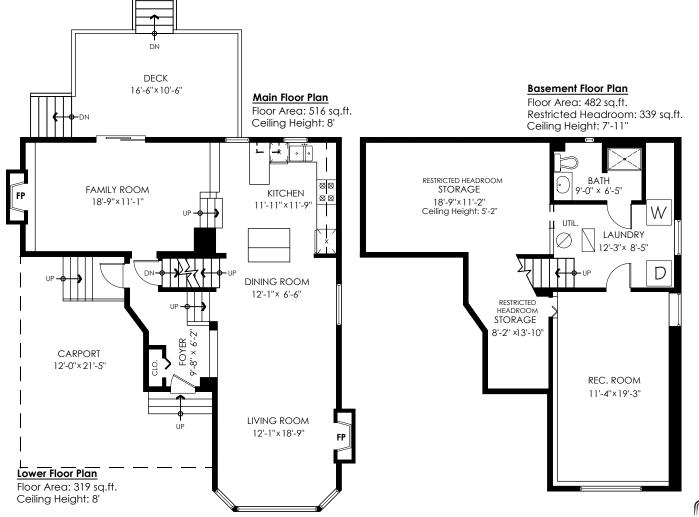

# 110 Croteau Court, Coquitlam

 Main Floor:
 516 sq.ft.

 Upper Floor:
 612 sq.ft.

 Lower Floor:
 319 sq.ft.

 Basement Floor:
 482 sq.ft.

 Total:
 1,929 sq.ft.

Ext Storage 15'x9'-8":

Restricted Headroom:
Ext. Storage 7'x11'6":

Deck:

NA
174 sq.ft.

# 110 Croteau Court, Coquitlam

 Main Floor:
 516 sq.ft.

 Upper Floor:
 612 sq.ft.

 Lower Floor:
 319 sq.ft.

 Basement Floor:
 482 sq.ft.

 Total:
 1,929 sq.ft.

Ext Storage 15'x9'-8": NA
Restricted Headroom: 339
Ext. Storage 7'x11'6": NA
Deck: 174 sq.ft.

## 110 Croteau Court, Coquitlam

Main Floor: 516 sq.ft.
Upper Floor: 612 sq.ft.
Lower Floor: 319 sq.ft.
Basement Floor: 482 sq.ft.
Total: 1,929 sq.ft.

Ext Storage 15'x9'-8":

Restricted Headroom:
Ext. Storage 7'x11'6":

NA
Deck:

NA
174 sq.ft.