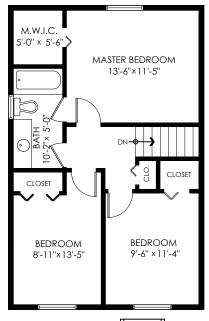

### **Upper Floor Plan**

Floor Area: 612 sq.ft. Ceiling Height: 8'

Measurements, Design & Scanning | 604-329-5788

Upper Floor Plan

Floor Area: 612 sq.ft. Ceiling Height: 8'

Measurements, Design & Scanning | 604-329-5788