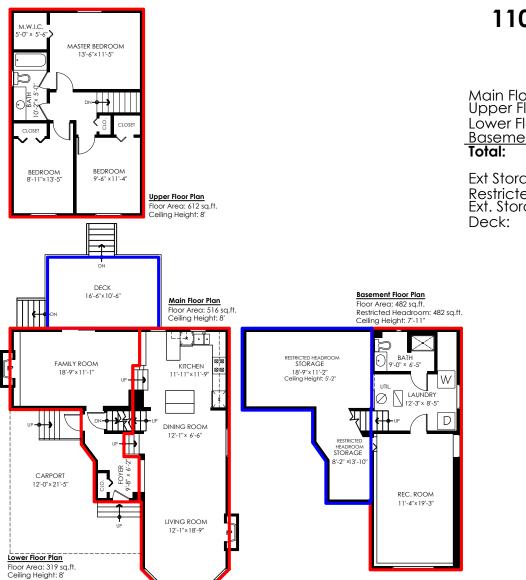

# 110 Croteau Court, Coquitlam

 Main Floor:
 516 sq.ft.

 Upper Floor:
 612 sq.ft.

 Lower Floor:
 319 sq.ft.

 Basement Floor:
 482 sq.ft.

 Total:
 1,929 sq.ft.

Ext Storage 15'x9'-8":

Restricted Headroom:
Ext. Storage 7'x11'6":

Deck:

NA
174 sq.ft.

### **Upper Floor Plan**

Floor Area: 612 sq.ft. Ceiling Height: 8'

Measurements, Design & Scanning | 604-329-5788

# 110 Croteau Court, Coquitlam

 Main Floor:
 516 sq.ft.

 Upper Floor:
 612 sq.ft.

 Lower Floor:
 319 sq.ft.

 Basement Floor:
 482 sq.ft.

 Total:
 1,929 sq.ft.

Ext Storage 15'x9'-8": NA
Restricted Headroom: 339
Ext. Storage 7'x11'6": NA
Deck: 174 sq.ft.

Upper Floor Plan

Floor Area: 612 sq.ft. Ceiling Height: 8'

Measurements, Design & Scanning | 604-329-5788

## 110 Croteau Court, Coquitlam

Main Floor: 516 sq.ft.
Upper Floor: 612 sq.ft.
Lower Floor: 319 sq.ft.
Basement Floor: 482 sq.ft.
Total: 1,929 sq.ft.

Ext Storage 15'x9'-8":

Restricted Headroom:
Ext. Storage 7'x11'6":

NA
Deck:

NA
174 sq.ft.