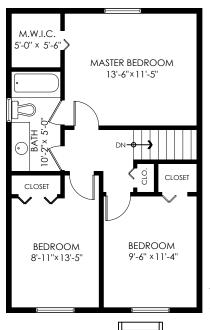

### **Upper Floor Plan**

Floor Area: 612 sq.ft. Ceiling Height: 8'

Measurements, Design & Scanning | 604-329-5788

Upper Floor Plan

Floor Area: 612 sq.ft. Ceiling Height: 8'

Measurements, Design & Scanning | 604-329-5788