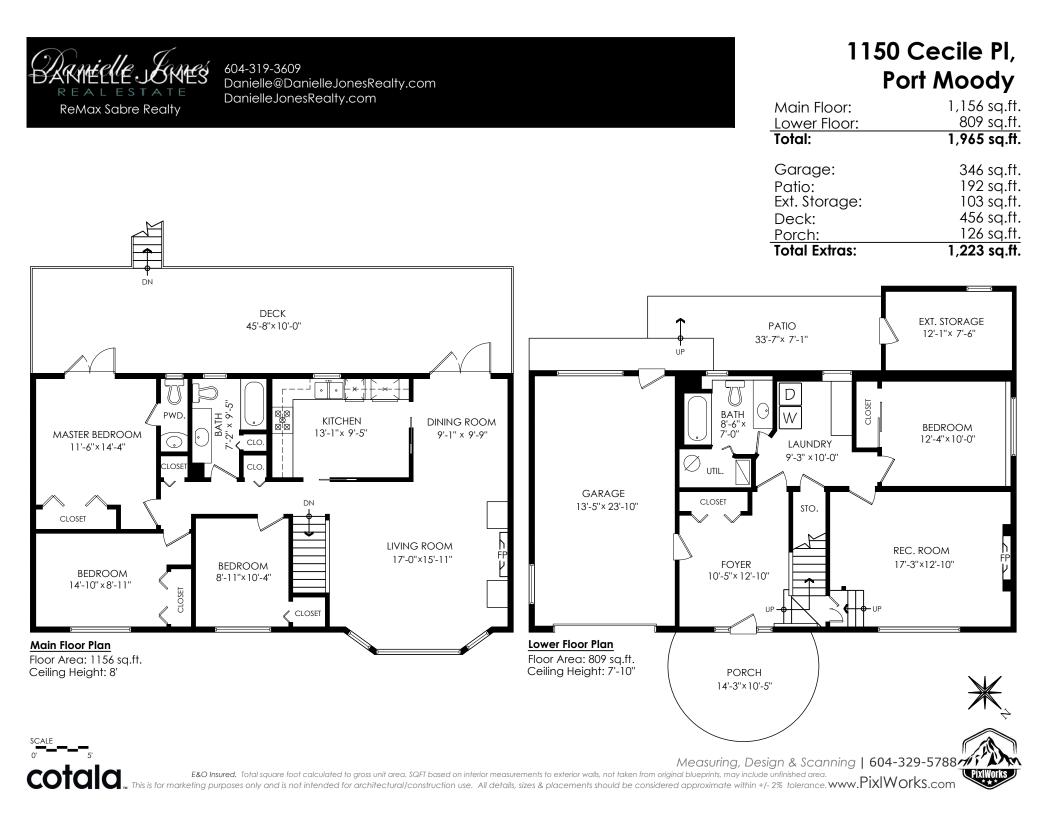

## 1150 Cecile Pl, Port Moody

| Main Floor:   | 1,156 sq.ft.         |
|---------------|----------------------|
| Lower Floor:  | 809 sq.ft.           |
| <b>Total:</b> | <b>1,965 sq.ft</b> . |
| Garage:       | 346 sq.ft.           |
| Patio:        | 192 sq.ft.           |
| Ext. Storage: | 103 sq.ft.           |
| Deck:         | 456 sq.ft.           |
| <u>Porch:</u> | 126 sq.ft.           |
| Total Extras: | <b>1,223 sq.ft</b> . |

## DRAFTING | 3D MODELING | VR | 3D SCANNING | MEASURING

Houses:

Total square footage is calculated to the outside of exterior walls.

Room sizes are dimensioned to the inside of the walls. This is because you need to know what you can fit in that room. When you add up the total of the room sizes it will not equal the total square footage of the property. This method of adding up room sizes will not account for wall thickness, interior hallways, exterior wall thickness, closets and many other areas that are included is total sqft.

Any space that is not suitable for year-round use or has a ceiling height of less than 4 feet will not be considered living space. An example of this includes a deck, garage or attic. If there isn't heat, insulation or room for an adult to stand, then it will not be included in the living space.

Cantilevered fireplaces, chimneys and plant windows are also not considered living space.

Included in the living space will be the measurements for stair treads for the floor they service as well as the space under the lowest floor's stairs.

Areas open to the floor below (also known as double height ceilings) are not considered living space because there is no floor.

| Main Floor:   | 1,156 sq.ft.         |
|---------------|----------------------|
| Lower Floor:  | 809 sq.ft.           |
| <b>Total:</b> | <b>1,965 sq.ft</b> . |
| Garage:       | 346 sq.ft.           |
| Patio:        | 192 sq.ft.           |
| Ext. Storage: | 103 sq.ft.           |
| Deck:         | 456 sq.ft.           |
| Porch:        | 126 sq.ft.           |
| Total Extras: | 1,223 sq.ft.         |