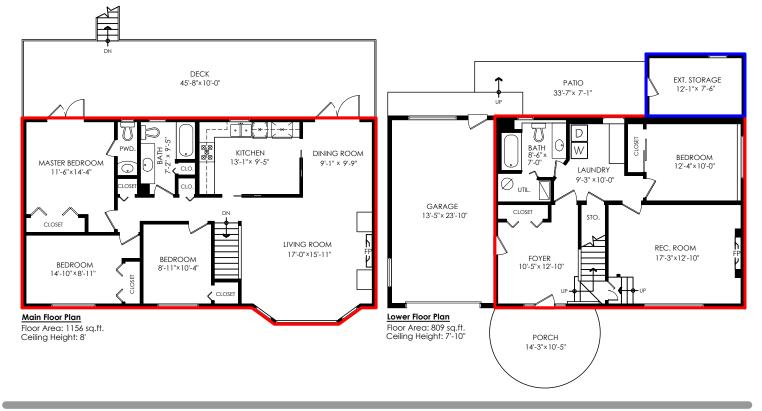

Any space that is not suitable for year-round use or has a ceiling height of less than 4 feet will not be considered living space. An example of this includes a deck, garage or attic. If there isn't heat, insulation or room for an adult to stand, then it will not be included in the living space.

Cantilevered fireplaces, chimneys and plant windows are also not considered living space.

Included in the living space will be the measurements for stair treads for the floor they service as well as the space under the lowest floor's stairs.

Areas open to the floor below (also known as double height ceilings) are not considered living space because there is no floor.

| Main Floor:   | 1,156 sq.ft.         |
|---------------|----------------------|
| Lower Floor:  | 809 sq.ft.           |
| <b>Total:</b> | <b>1,965 sq.ft</b> . |
| Garage:       | 346 sq.ft.           |
| Patio:        | 192 sq.ft.           |
| Ext. Storage: | 103 sq.ft.           |
| Deck:         | 456 sq.ft.           |
| Porch:        | 126 sq.ft.           |
| Total Extras: | 1,223 sq.ft.         |