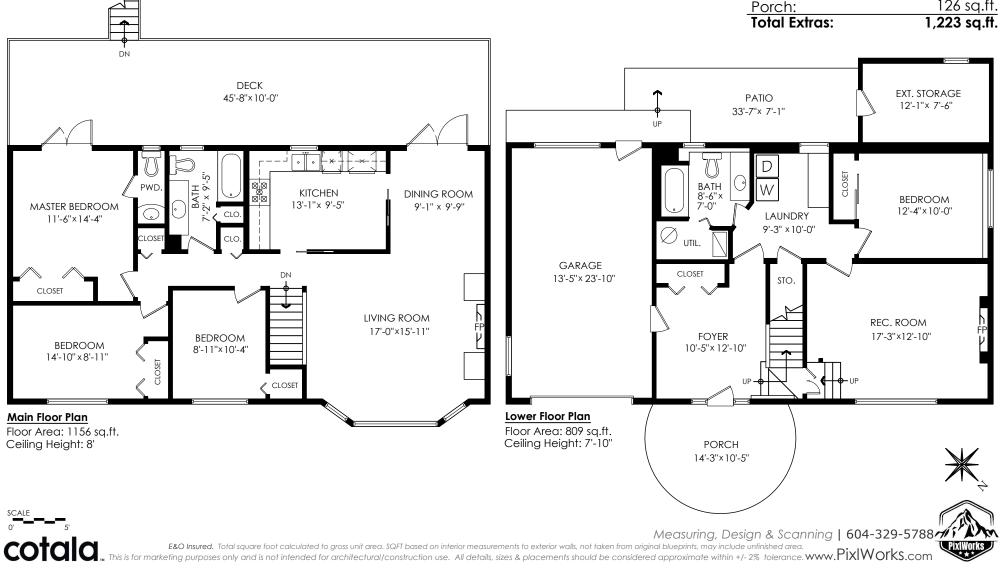

## 1150 Cecile Pl, Port Moody

| Main Floor:   | 1,156 sq.ft.         |
|---------------|----------------------|
| Lower Floor:  | 809 sq.ft.           |
| <b>Total:</b> | <b>1,965 sq.ft</b> . |
| Garage:       | 346 sq.ft.           |
| Patio:        | 192 sq.ft.           |
| Ext. Storage: | 103 sq.ft.           |
| Deck:         | 456 sq.ft.           |
| <u>Porch:</u> | 126 sq.ft.           |
| Total Extras: | <b>1,223 sq.ft</b> . |

## DRAFTING | 3D MODELING | VR | 3D SCANNING | MEASURING

Houses:

Total square footage is calculated to the outside of exterior walls.

Room sizes are dimensioned to the inside of the walls. This is because you need to know what you can fit in that room. When you add up the total of the room sizes it will not equal the total square footage of the property. This method of adding up room sizes will not account for wall thickness, interior hallways, exterior wall thickness, closets and many other areas that are included is total sqft.

Any space that is not suitable for year-round use or has a ceiling height of less than 4 feet will not be considered living space. An example of this includes a deck, garage or attic. If there isn't heat, insulation or room for an adult to stand, then it will not be included in the living space.

Cantilevered fireplaces, chimneys and plant windows are also not considered living space.

Included in the living space will be the measurements for stair treads for the floor they service as well as the space under the lowest floor's stairs.

Areas open to the floor below (also known as double height ceilings) are not considered living space because there is no floor.

| Main Floor:   | 1,156 sq.ft.         |
|---------------|----------------------|
| Lower Floor:  | 809 sq.ft.           |
| <b>Total:</b> | <b>1,965 sq.ft</b> . |
| Garage:       | 346 sq.ft.           |
| Patio:        | 192 sq.ft.           |
| Ext. Storage: | 103 sq.ft.           |
| Deck:         | 456 sq.ft.           |
| Porch:        | 126 sq.ft.           |
| Total Extras: | 1,223 sq.ft.         |